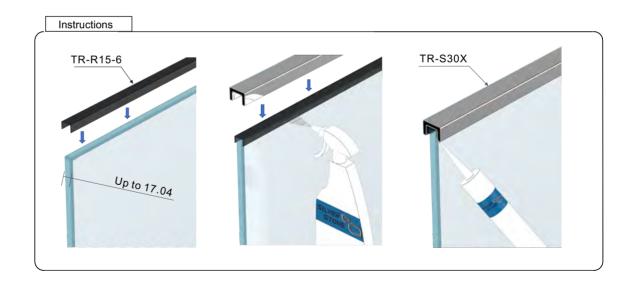

PREMIUM GLASS & HARDWARE

Drawing ID

TR-S30X

| Product Info. |         |
|---------------|---------|
| Finish        | Code    |
| Polish        | TR-S30M |
| Satin         | TR-S30S |
| Texture Black | TR-S30B |









## MATERIAL:

316L Stainless Steel

## CATALOGUE AND DESCRIPTION:

- > Railing Systems
- > TR-S30 Series
- > 30 x 21mm Square Top Ral

## NOTES:

This drawing and or specification is the property of Silver Stone Hardware Pty Ltd - and must be returned to them on request. Unauthorised use may result in Legal Action. Its contents must not be made public, nor copied, nor used directly or indirectly in any way.

## SILVER STONE HARDWARE PTYLID

56-62 Bryant Street, Padstow, NSW 2211 T: (02) 9792 2955 M: 0452 526 680 www.silverstonehardware.com.au sales@silverstonehardware.com.au