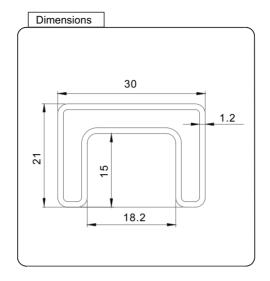

## CATALOGUE AND DESCRIPTION:

- > Railing Systems
- > TR-S30 Series
- > 30 x 21mm Square Top Ral