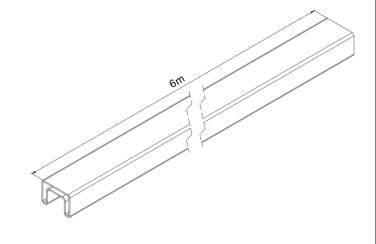

## CATALOGUE AND DESCRIPTION:

- > Railing Systems
- > TR-S30 Series
- > 30 x 21mm Square Top Ral